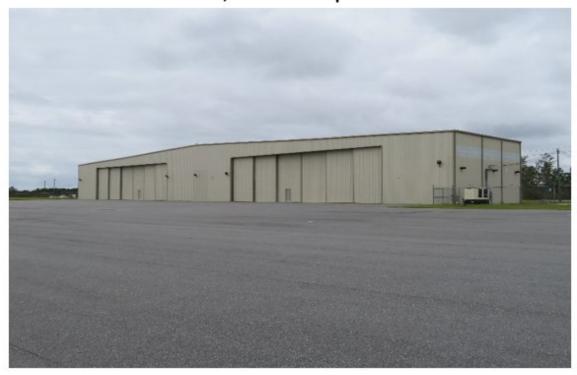

The hangar is located at 5645 John Givens Road on the west side of Runway 17/35 at the Bob Sikes Airport (FAA Identifier CEW). The overall development is comprised of 2.04 acres (88,862 square feet) with a 19,565 square foot office/hangar building, approximately 18,500 square feet of paved apron airside of the building, and an asphalt paved parking lot accommodating 21 vehicles. The hangar building footprint encompasses 18,765 square feet, but there is an attached two-story office structure within the north end of the hangar containing 800 square feet on each floor. The facility and site improvements were built in 2011 and reflects a total width of 330 feet and useable depth of approximately 56 feet. The hangar is generally divided into two sections, with each accessed by a 100foot wide and 27.5-foot high hangar door. The hangar reflects an NFPA 409 Group II Hangar Type II steel I-beam construction with uninsulated metal walls and ceiling with a sealed concrete floor with floor drains, high intensity fluorescent lighting, suspended gas heaters, a wet sprinkler system, four Big Ass fans, fire alarm system, Surgelogic surge protection system, and a 125 KW Kohler back-up generator (diesel powered). The west and south walls of the hangar have partial plexiglass panels to provide natural lighting in the hangar, and the rear of the hangar includes exhaust fans for cooling. Hangar doors are track style with HerculEze automatic openers. Within the northwest corner of the hangar there is an approximate 132 square foot area that includes men's and women's restrooms and a shower room. Within the north end of the building is a free-standing pre-engineered two-story attached office structure containing a total of 1,600 square feet (800 square feet per floor). It reflects a metal structure with through-the-wall heat pump units on each floor, with access to the upper level via a metal stairway. The lower level offers two small offices plus a larger meeting room, while the upper level is a single open room. Interior finishes reflect carpeted or vinyl floors, sheetrock or panelized wallboard, and acoustical tile ceilings with recessed fluorescent 1 lighting. The unit is sprinklered with a waterflow pipe extending from the main hangar system. The west/airside of the building reflects approximately 18,500 square feet of paved apron along the entire span of the building. This area provides transition from the building to the adjoining 100,000 square foot preferential use paved ramp/apron (also built in 2011), as well as some landside outdoor storage area. The ramp area has previously accommodated up to four Boeing 767 aircraft simultaneously. These aircraft are also consistent with the Airport's C-IV Airport Reference Code. The leasehold also offers an asphalt paved parking lot on the north end of the building accessed from John Givens Road. The lot offers a total of 21 parking spaces, to include two handicapped spaces, with adequate ingress and egress. In addition, there is concrete block dumpster shield adjacent to the parking lot, as well as extensive perimeter security fencing surrounding the entire development that connects to the airside corners of the building.

# 19,600 SF OPEN BAY METAL HANGAR & 100,000 SF Apron