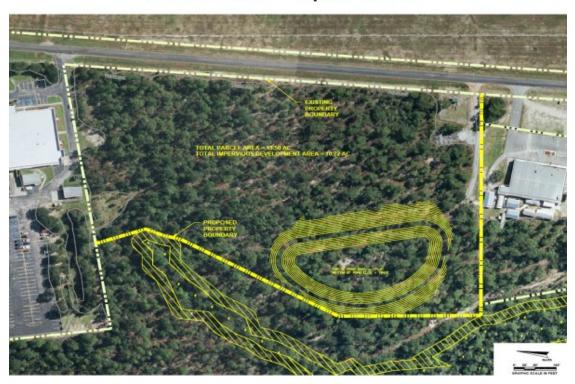

# **Developable Adjacent Parcel**

A 13.50-acre parcel is directly West from the hangar and directly across John Givens Road. The permitted allowable impervious development consists of 10.72-acres that encompasses a completed stormwater retention facility. OBJECTIVES To enter into a long-term agreement with an aviation related business entity for the lease of hangar space and aircraft parking apron and future development of the adjoining land parcel.

# **Available Expansion**

#### **TERM**

Ideally, the County wishes to have a term for up to a twenty (20) - year lease with renewal options. The proposal shall reflect the overall business plan and identified terms for both the hangar and the adjacent parcel. It is not mandatory for the proposal to include the adjacent parcel however, the proposal scoring criteria will account for additional weight for development anything on the available 10.72 acres to grow the business.

- Questions:
  - o add on possibilities? Yes, they are available to the North and South ends of the property not the East or West ends.
- \*Retention Pond -Already there/shovel ready
- \*Monument signage planned to make more visible to community