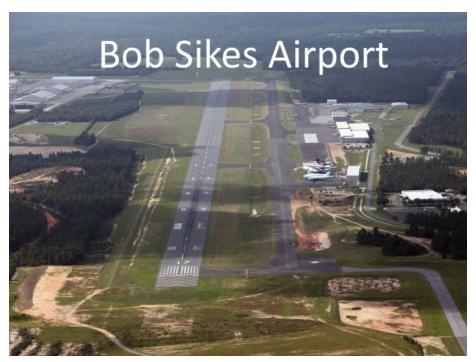

# **Bob Sikes Airport**

The Bob Sikes Airport (FAA Identifier CEW) serves as one (1) of three (3) airports in Okaloosa County and serves both a general aviation airport, a defense and industrial aerospace development hub, and the home to large commercial and military aircraft modification and conversion companies due to its 8,004-foot runway and instrument landing system (ILS). The Airport is owned by Okaloosa County and operated by the Okaloosa County Board of Commissioners. CEW is currently an uncontrolled field with no active tower and reflects an ARC of C-IV, which will generally accommodate up to a Boeing 767. The single asphalt constructed runway at CEW is 17/35, which is 8,004 feet in length and 150 feet wide positioned in a general north to south direction. The runway is accompanied by a full-length parallel taxiway on the west side of the runway to provide easy access to the active areas of the airport. The runway is capable of handling aircraft up to 170,000 pounds in a double tandem wheel configuration. The Airport has approximately 48,600 operations annually with 92% of that being transient or local general aviation related.